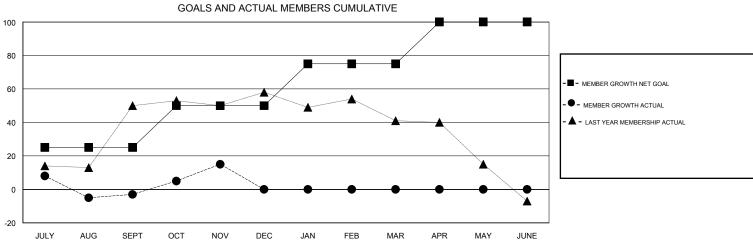

## GOALS AND ACTUAL NEW CLUBS CUMULATIVE

| DROPPED CLUBS: 0  DROPPED MEMBERS |         | 12 CLUBS OF 47 ADDED 1 OR MORE<br>NEW MEMBERS | GENDER DISTRIB  MALE  FEMALE | <u>UTION</u><br>1,505 (89.32%)<br>180 (10.68%) |     |
|-----------------------------------|---------|-----------------------------------------------|------------------------------|------------------------------------------------|-----|
| DECEASED                          | 2       | CLICK HERE FOR CUMULATIVE  MEMBERSHIP DATA    | TOTAL FAMILY UNIT MEMBERS    |                                                | 238 |
| CLUB CANCELLED OTHER              | 0<br>59 |                                               | FAMILY MEMBERS PAYING HALF 1 |                                                | 129 |
| TOTAL                             | 61      |                                               | DUES                         |                                                |     |