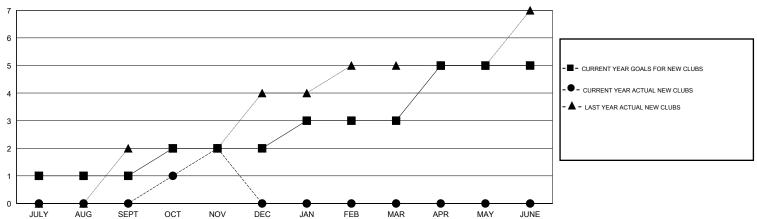

## MONTHLY MEMBERSHIP PROGRESS REPORT

## District 316 J

GMT: LOCATION INDIA GMT CA



## GOALS AND ACTUAL NEW CLUBS CUMULATIVE





| DROPPED CLUBS: 0  DROPPED MEMBERS |         | 12 CLUBS OF 47 ADDED 1 OR MORE<br>NEW MEMBERS | GENDER DISTRIB  MALE  FEMALE | <u>UTION</u><br>1,505 (89.32%)<br>180 (10.68%) |     |
|-----------------------------------|---------|-----------------------------------------------|------------------------------|------------------------------------------------|-----|
| DECEASED                          | 2       | CLICK HERE FOR CUMULATIVE  MEMBERSHIP DATA    | TOTAL FAMILY UNIT MEMBERS    |                                                | 238 |
| CLUB CANCELLED OTHER              | 0<br>59 |                                               | FAMILY MEMBERS PAYING HALF 1 |                                                | 129 |
| TOTAL                             | 61      |